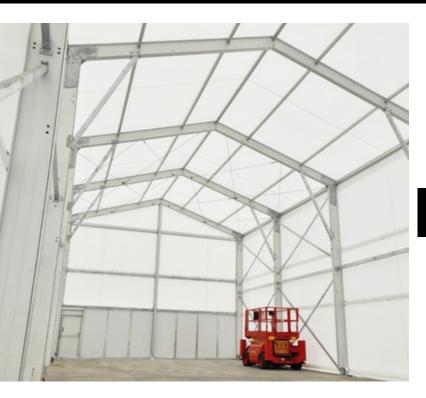

# REVOLUTIONIZING WAREHOUSING IN SOUTH AFRICA WITH SEMI-PERMANENT AND TEMPORARY ALUMINIUM STRUCTURES:

Warehousing has increasingly begun to play a vital role in the global supply chain, ensuring effective and efficient storage and distribution of goods. In recent years, there has been a rising interest in temporary and semi-permanent aluminium warehousing. This trend is about to revolutionize the warehousing industry, particularly in countries like South Africa. The adoption of semi-permanent and temporary metal structures has revolutionized the South African warehousing landscape. These innovative structures offer numerous advantages, ranging from cost-effectiveness and scalability to sustainability and flexibility. As South Africa seeks to strengthen its position in the global supply chain, embracing these innovative warehousing trends with **Downings Marquee Rentals** can lead to economic growth, increased efficiency, and enhanced productivity, ultimately benefiting the nation and its diverse industries.

At Downings Marquee Rentals, we understand the importance of unmatched durability and flexible customisation

Downings Marquee Rentals extends its unparalleled elegance and sophistication beyond events, venturing into the realm of industrial solutions with our cutting-edge, modern marquee structures. Ideal for businesses in need of semi-permanent storage units or makeshift manufacturing sites, our marquees offer a versatile and efficient solution to space and fluctuating demand challenges, providing the perfect blend of durability and flexibility. Engineered to impress and built to last, these structures can be easily adapted to wide range of industrial requirements, ensuring your operations continue, regardless of location or environmental constraints. With no delivery limitations and a commitment to excellence that surpasses imagination, Downings Marquee Rentals stands out as the premier choice for companies seeking innovative warehousing and manufacturing solutions.