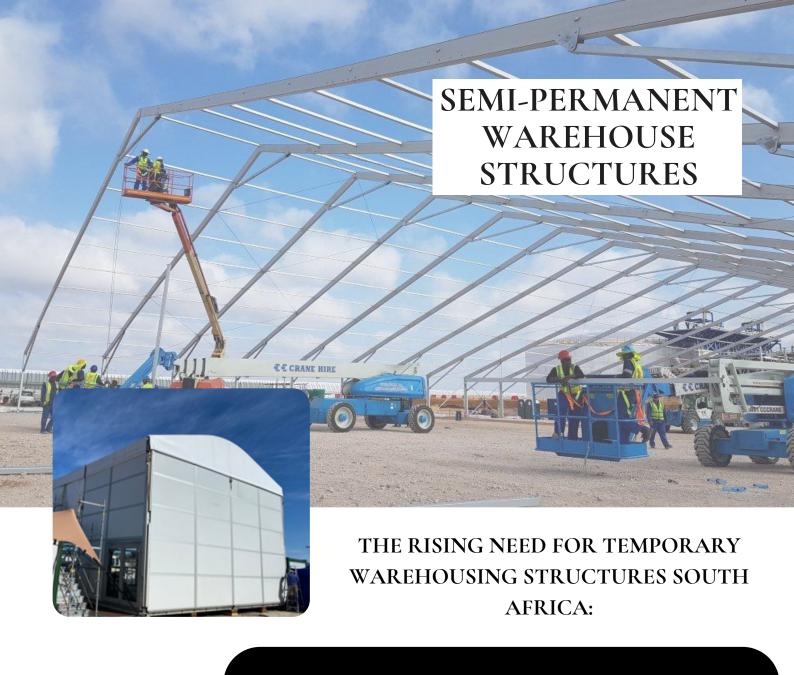

# REVOLUTIONIZING WAREHOUSING IN SOUTH AFRICA WITH SEMI-PERMANENT AND TEMPORARY ALUMINIUM STRUCTURES:

Warehousing has increasingly begun to play a vital role in the global supply chain, ensuring effective and efficient storage and distribution of goods. In recent years, there has been a rising interest in temporary and semi-permanent aluminium warehousing. This trend is about to revolutionize the warehousing industry, particularly in countries like South Africa. The adoption of semi-permanent and temporary metal structures has revolutionized the South African warehousing landscape. These innovative structures offer numerous advantages, ranging from cost-effectiveness and scalability to sustainability and flexibility. As South Africa seeks to strengthen its position in the global supply chain, embracing these innovative warehousing trends with **Downings Marquee Rentals** can lead to economic growth, increased efficiency, and enhanced productivity, ultimately benefiting the nation and its diverse industries.

### **INDUSTRY SPECIFIC SOLUTIONS:**

- Agriculture and Crop Storage
- Mining and Equipment Storage
- Retail and E-commerce Support
- Humanitarian Aid and Disaster Relief
- Construction solutions

South Africa relies heavily on efficient warehousing to support its diverse industries, such as agriculture, manufacturing, mining, and logistics. However, traditional fixed warehouses face many challenges such as high construction costs, long lead times, and inflexibility in adapting to changing demands. Semi-permanent and temporary aluminium structures offer a viable alternative that can solve these challenges effectively.