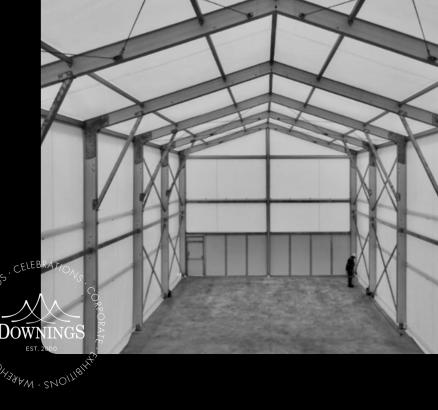

# REVOLUTIONIZING WAREHOUSING IN SOUTH AFRICA WITH SEMI-PERMANENT AND TEMPORARY ALUMINIUM STRUCTURES:

Warehousing has increasingly begun to play a vital role in the global supply chain, ensuring effective and efficient storage and distribution of goods. In recent years, there has been a rising interest in temporary and semi-permanent aluminium warehousing. This trend is about to revolutionize the warehousing industry, particularly in countries like South Africa. The adoption of semi-permanent and temporary metal structures has revolutionized the South African warehousing landscape. These innovative structures offer numerous advantages, ranging from cost-effectiveness and scalability to sustainability and flexibility. As South Africa seeks to strengthen its position in the global supply chain, embracing these innovative warehousing trends with **Downings Marquee Rentals** can lead to economic growth, increased efficiency, and enhanced productivity, ultimately benefiting the nation and its diverse industries.

At Downings Marquee Rentals, we understand the importance of unmatched durability and flexible customisation

Downings Marquee Rentals extends its unparalleled elegance and sophistication beyond events, venturing into the realm of industrial solutions with our cutting-edge, modern marquee structures. Ideal for businesses in need of semi-permanent storage units or makeshift manufacturing sites, our marquees offer a versatile and efficient solution to space and fluctuating demand challenges, providing the perfect blend of durability and flexibility. Engineered to impress and built to last, these structures can be easily adapted to wide range of industrial requirements, ensuring your operations continue, regardless of location or environmental constraints. With no delivery limitations and a commitment to excellence that surpasses imagination, Downings Marquee Rentals stands out as the premier choice for companies seeking innovative warehousing and manufacturing solutions.