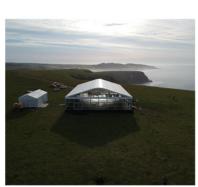

Downings Marquee Rentals exemplifies the apex of premium quality, unmatched durability, and an unwavering dedication to customized excellence. Founded by Richard Downing in 2000, who was armed with a civil engineering background and invaluable international experience, he saw the untapped potential in South Africa's events industry. He first introduced Downings with a traditional peg and pole marquee tent, however, revolutionizing the industry by transcending mere shelters; with architectural masterpieces and adhering to the rigorous European standards. We present an array of unique, avant-garde marquees, unrivaled in their sophistication and elegance.

Our story is one of growth, cutting-edge innovation, and steadfast commitment. Emerging from modest origins, we have ascended to remarkable heights, owning some of the largest temporary structures across South Africa. This stands as proof of our unparalleled ability to cater to events of every scale and scope, ranging from intimate gatherings to large-scale corporate events and industrial warehousing.