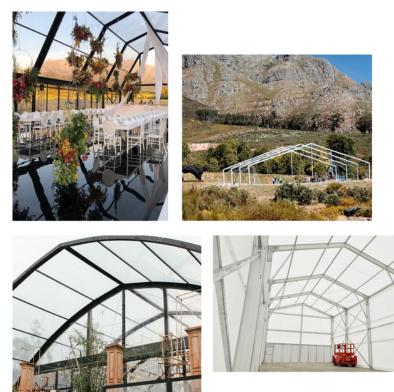

# WORLD CLASS MARQUEES

## Downings Marquee Rentals is the leading marquee tent infrastructure company in South Africa.

As the leading marquee infrastructure company in South Africa, we pride ourselves on offering cuttingedge solutions tailored to both eventful celebrations and pragmatic industrial requirements. Our marquees and semi-permanent structures, defined by style and quality, reflect our 20+ years of expertise. Our wide range of marquees encompasses state-of-the-art prefabricated metal structures, each designed to cater to the unique needs of any event, regardless of its scale. From intimate gatherings to semi-permanent warehousing, we ensure that each structure we erect is not just a space but an embodiment of premium finishes and studious quality assurance. We are pioneers in the marquee rental industry, committed to customized, cutting edge solutions, continuous innovation and consistently setting new standards in quality and service. Our vision is expansive, aiming to enrich our footprint across the African continent and focusing on a new industrial approach.