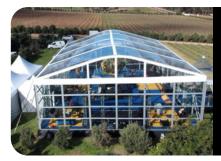

# CATHEDRAL

Our Cathedral Marquee structure is a standout creation from our collection at Downings Marquee Rentals. This structure is a true embodiment of grandeur and architectural excellence. Characterized by its towering peak and expansive interiors, this marquee mimics the essence of a cathedral. Its soaring ceiling and spacious layout make it ideal for events that demand a mix of elegance and capacity, such as large-scale gala events and luxurious weddings. The Cathedral Marquee's presence captivates the eye and offers a matchless atmospheric experience, suited for those seeking to make a statement of sophistication.