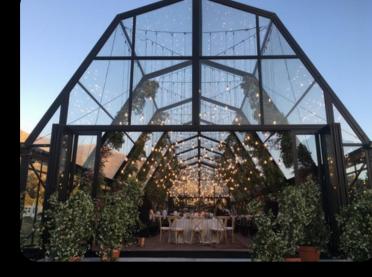

# CATHEDRAL

Our Cathedral Marquee structure is a standout creation from our collection at Downings Marquee Rentals. This structure is a true embodiment of grandeur and architectural excellence. Characterized by its towering peak and expansive interiors, this marquee mimics the essence of a cathedral. Its soaring ceiling and spacious layout make it ideal for events that demand a mix of elegance and capacity, such as large-scale gala events and luxurious weddings. The Cathedral Marquee's presence captivates the eye and offers a matchless atmospheric experience, suited for those seeking to make a statement of sophistication.