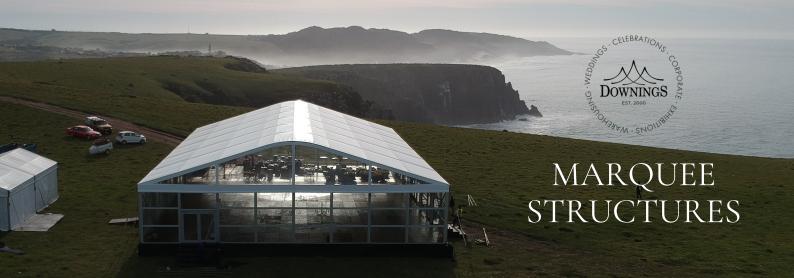

# WORLD CLASS MARQUEES

## Downings Marquee Rentals is the leading marquee tent infrastructure company in South Africa.

As the leading marquee infrastructure company in South Africa, we pride ourselves on offering cuttingedge solutions tailored to both eventful celebrations and pragmatic industrial requirements. Our marquees and semi-permanent structures, defined by style and quality, reflect our 20+ years of expertise. Our wide range of marquees encompasses state-of-the-art prefabricated metal structures, each designed to cater to the unique needs of any event, regardless of its scale. From intimate gatherings to semi-permanent warehousing, we ensure that each structure we erect is not just a space but an embodiment of premium finishes and studious quality assurance. We are pioneers in the marquee rental industry, committed to customized, cutting edge solutions, continuous innovation and consistently setting new standards in quality and service. Our vision is expansive, aiming to enrich our footprint across the African continent and focusing on a new industrial approach.