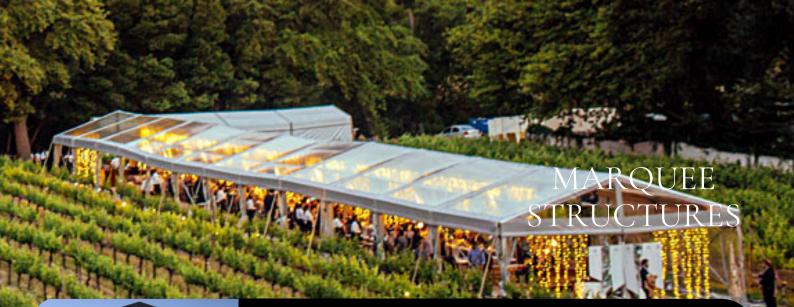

## SINGLE RADIUS LONG CURVE

Our Single Radius Long Curve Marquee is a canvas of modern design and engineering. Its graceful arched and elongated curve presents a visually stunning and unique profile that stands out in any setting. This marquee structure offers substantial functional benefits and ensures efficient space utilization, making it exceptionally suited for large-scale events such as exhibitions, trade shows, and large celebrations. This is an ideal marquee to blend elegance with practicality after such as clubhouse, pop up restaurants, exhibitions etc.