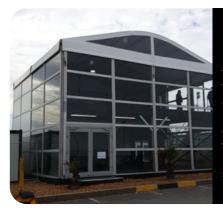

## DOUBLE VOLUME

Our Double Volume Marquee structure is designed with a heightened structure, essentially doubling the vertical space, which creates a new level of atmosphere inside. The increased ceiling height enhances the visual appeal and allows for a more elaborate decor and lighting installations. This feature is particularly advantageous for industries where space is foremost, such as conference events, disaster relief and upscale exhibitions.